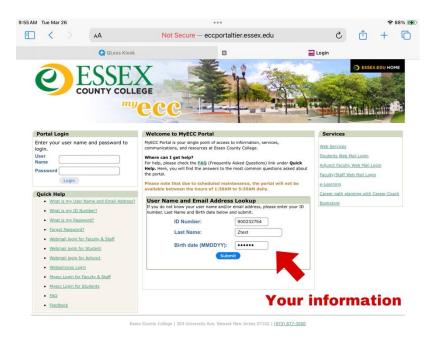

**Step 3:** Enter in the information being asked to get your credentials.

Step 4: put credentials

Step 5: Get your username and email address