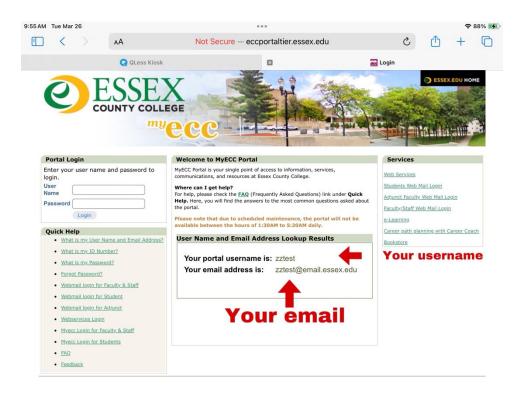

**Step 3:** Enter in the information being asked to get your credentials.

Step 4: put credentials

Step 5: Get your username and email address