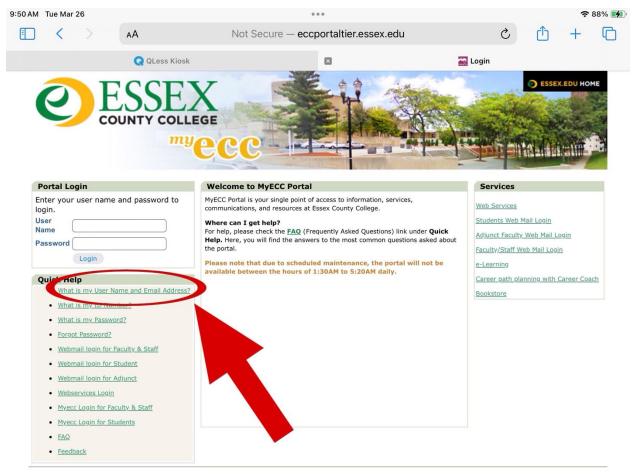

## How to find your student email address, ID number, or Username

Step 1: Go to http://eccportaltier.essex.edu:7777/portal/page/portal/ESXC/Login

**Step 2:** Under Quick Help, click either "What is my User Name and Email Address" or "What is my ID number".

**Step 3:** Enter in the information being asked to get your credentials.

Step 4: put credentials

Step 5: Get your username and email address